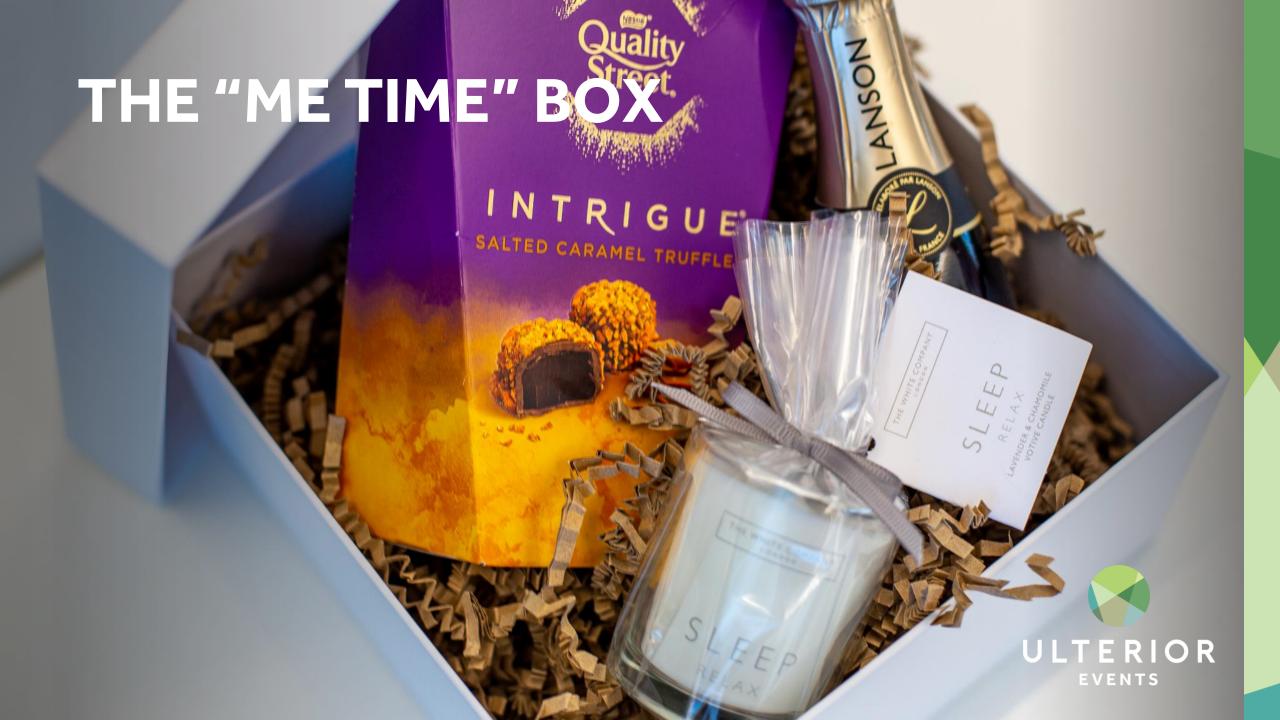

#### THE 'ME TIME' BOX - Branded Lid Box - £39.82 plus vat (50 boxes)

Included: Bottle of Lanson Champagne 20cl, Quality Street – Intrigue salted caramel truffles, White Company sleep votive candle. Branded Lid snap shut box, double walled delivery box and natural shredding.

#### THE 'ME TIME' BOX - Branded Ribbon Box - £42.18 plus vat (25 boxes)

Included: Bottle of Lanson Champagne 20cl, Quality Street – Intrigue salted caramel truffles, White Company sleep votive candle. Snap shut box, branded ribbon, double walled delivery box and natural shredding.