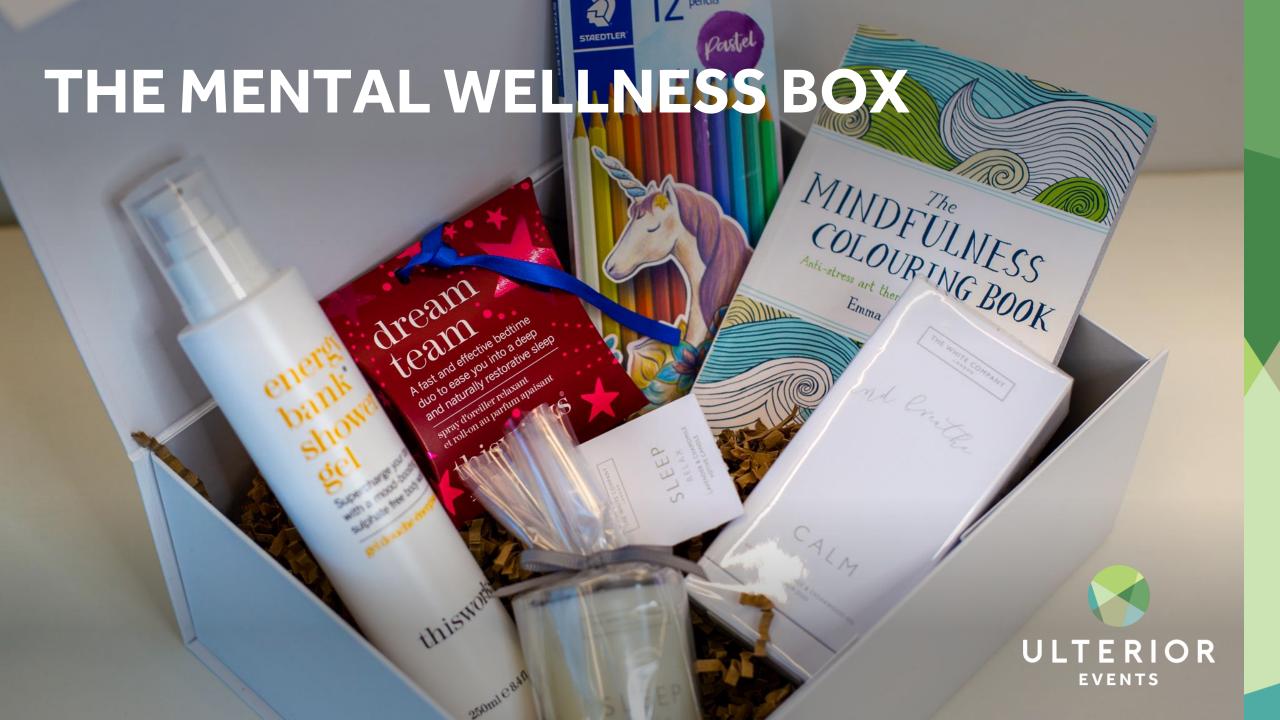

### THE MENTAL WELLNESS BOX - Branded Lid Box - £88.31 plus vat (50 boxes)

Included: White Company Calm duo, White Company sleep votive candle, The Works – Energy bank shower gel, This Works – Dream Team bedtime duo, Mindfulness colouring book and 12 pastel colouring pencils. Branded Lid snap shut box, double walled delivery box and natural shredding.

#### THE MENTAL WELLNESS BOX - Branded Ribbon Box - £90.67 plus vat (25 boxes)

Included: White Company Calm duo, White Company sleep votive candle, The Works – Energy bank shower gel, This Works – Dream Team bedtime duo, Mindfulness colouring book and 12 pastel colouring pencils. Snap shut box, branded ribbon, double walled delivery box and natural shredding.