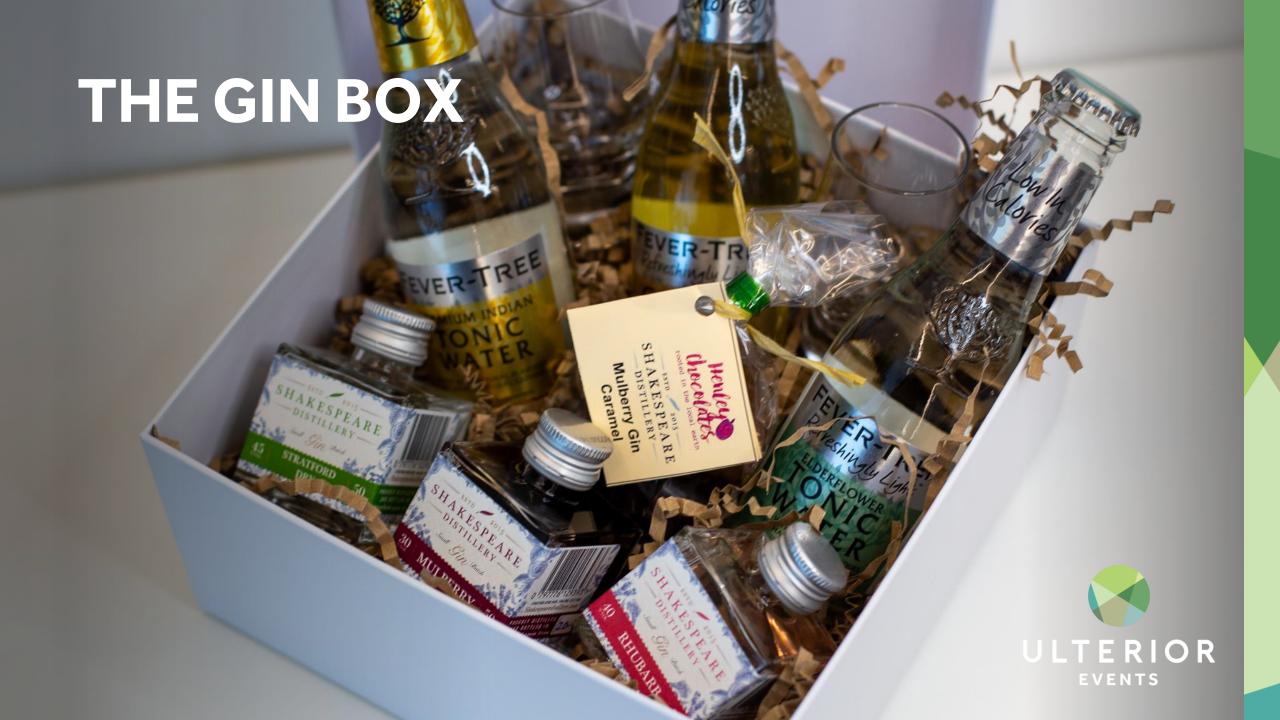

#### THE GIN BOX - Branded Lid Box - £50.32 plus vat (50 boxes)

Included: Shakespeare distillery gin tasting kit of 3 miniature gins 50ml each (Stratford dry gin, Rhubarb and Mulberry), 2 glasses and Mulberry gin chocolates, 3 bottles of Fever-Tree (tonic water, elderflower tonic water and ginger ale). Branded Lid snap shut box, double walled delivery box and natural shredding.

## THE GIN BOX - Branded Ribbon Box - £52.68 plus vat (25 boxes)

Included: Shakespeare distillery gin tasting kit of 3 miniature gins 50ml each (Stratford dry gin, Rhubarb and Mulberry), 2 glasses and Mulberry gin chocolates, 3 bottles of Fever-Tree (tonic water, elderflower tonic water and ginger ale). Snap shut box, branded ribbon, double walled delivery box and natural shredding.