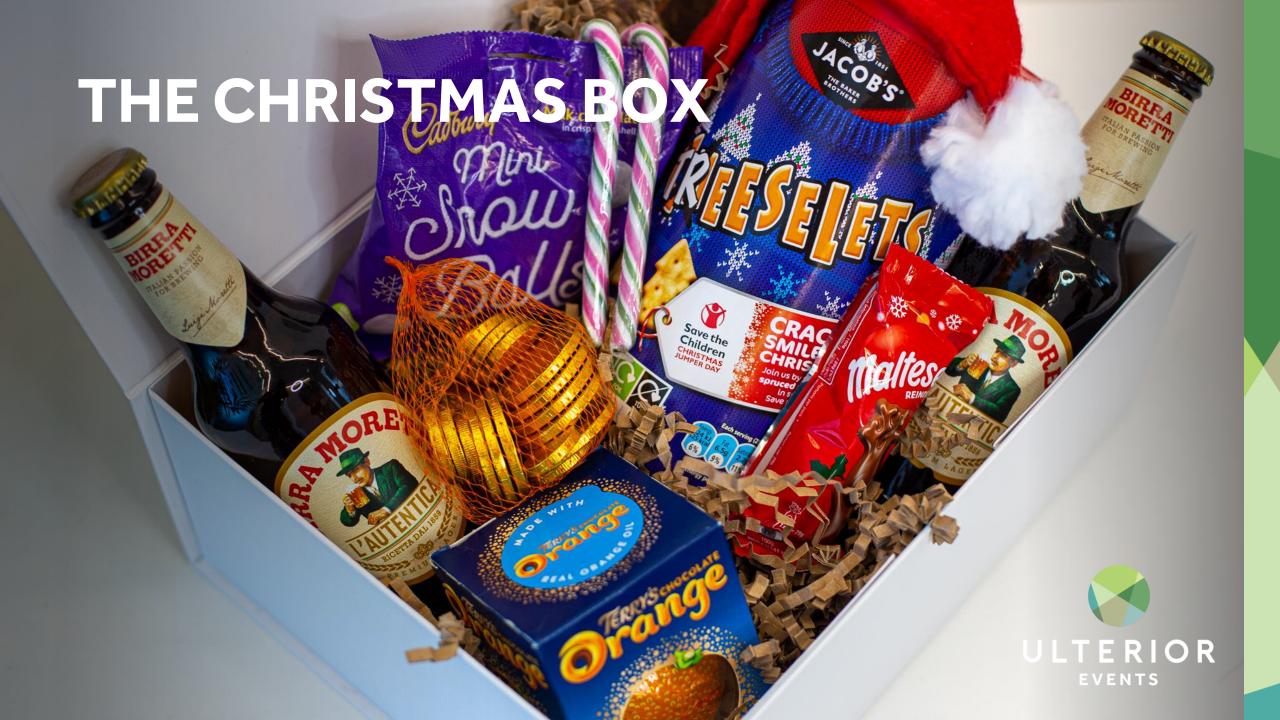

#### THE CHRISTMAS BOX - Branded Lid Box - £26.12 plus vat (50 boxes)

Included: 2 bottles of beer, chocolate coins, Malteser Reindeer, Jacobs Treeselects, 2 candy canes, Terry's chocolate orange, Cadbury mini snowballs and Santa hat. Branded Lid snap shut box, double walled delivery box and natural shredding.

#### THE CHRISTMAS BOX - Branded Ribbon Box - £28.48 plus vat (25 boxes)

Included: 2 bottles of beer, chocolate coins, Malteser Reindeer, Jacobs Treeselects, 2 candy canes, Terry's chocolate orange, Cadbury mini snowballs and Santa hat. Snap shut box, branded ribbon, double walled delivery box and natural shredding.