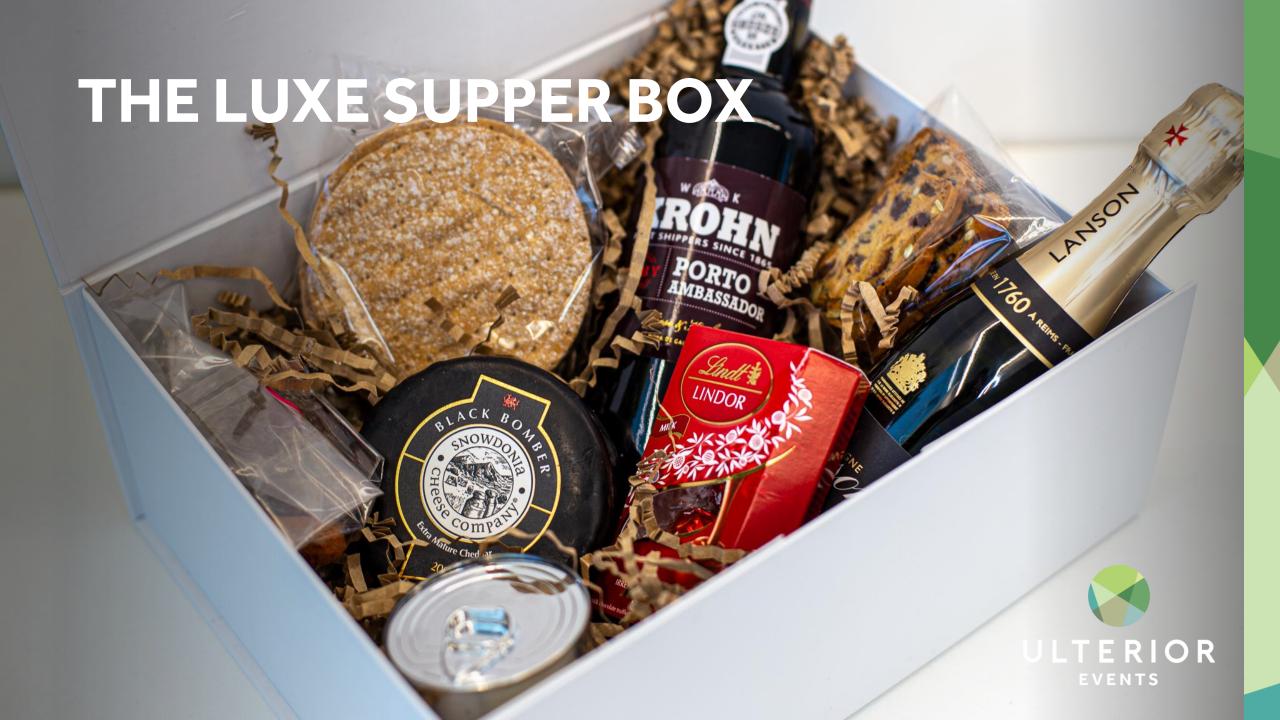

#### THE LUXE SUPPER BOX - Branded Lid Box - £85.82 plus vat (50 boxes)

Included: Bottle of Port, Black Bomber cheese, dried figs and apricots, chutney, Artisan biscuits, small Lindor box and bottle of Lanson Champagne 20cl. Branded Lid snap shut box, double walled delivery box and natural shredding. Excludes: Delivery cost estimated between £8.00 - £10.00 based on UK address

## THE LUXE SUPPER BOX - Branded Ribbon Box - £88.18 plus vat (25 boxes)

Included: Bottle of Port, Black Bomber cheese, dried figs and apricots, chutney, Artisan biscuits, small Lindor box and bottle of Lanson Champagne 20cl. Snap shut box, branded ribbon, double walled delivery box and natural shredding. Excludes: Delivery cost estimated between £8.00 - £10.00 based on UK address