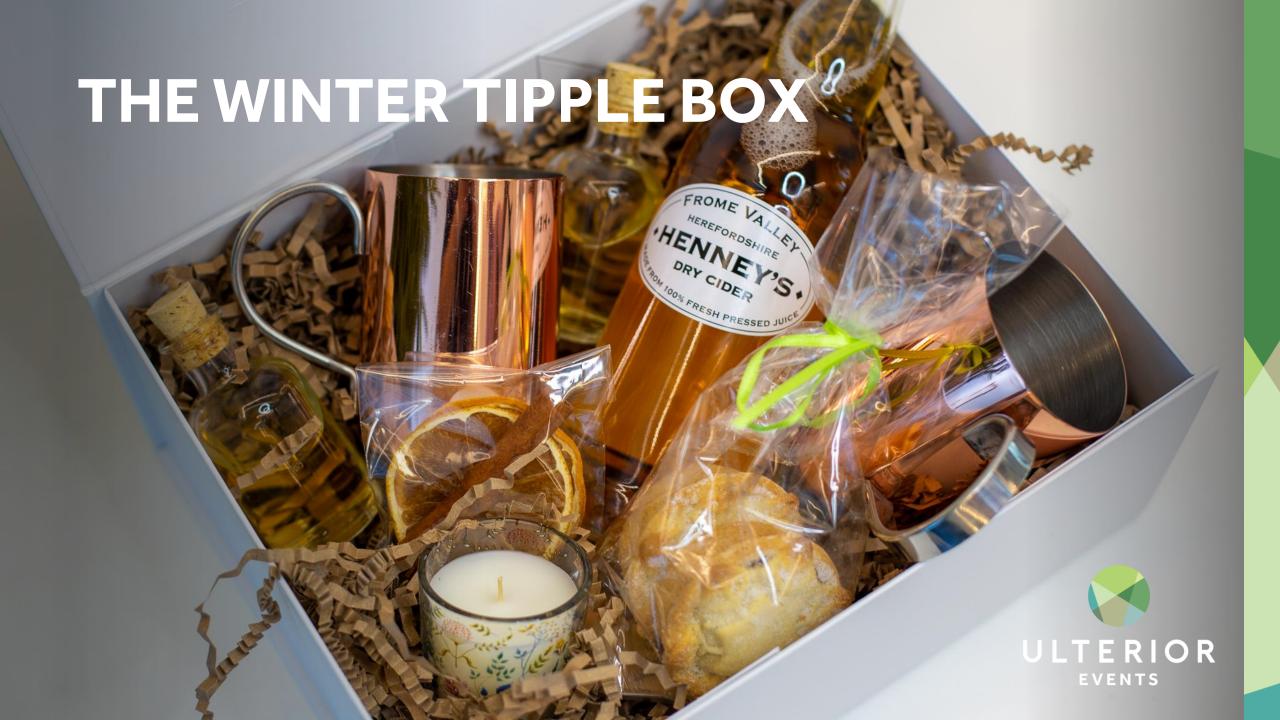

## THE WINTER TIPPLE BOX - Branded Lid Box - £83.32 plus vat (50 boxes)

Included: Bottle of dry cider, 2 copper mugs, 2 mince pies, 2 Bourbon and breakfast tea infused with lemon liquors, dried orange and cinnamon sticks and Christmas votive candle. Branded Lid snap shut box, double walled delivery box and natural shredding.

## THE WINTER TIPPLE BOX - Branded Ribbon Box - £85.68 plus vat (25 boxes)

Included: Bottle of dry cider, 2 copper mugs, 2 mince pies, 2 Bourbon and breakfast tea infused with lemon liquors, dried orange and cinnamon sticks and Christmas votive candle. Snap shut box, branded ribbon, double walled delivery box and natural shredding.