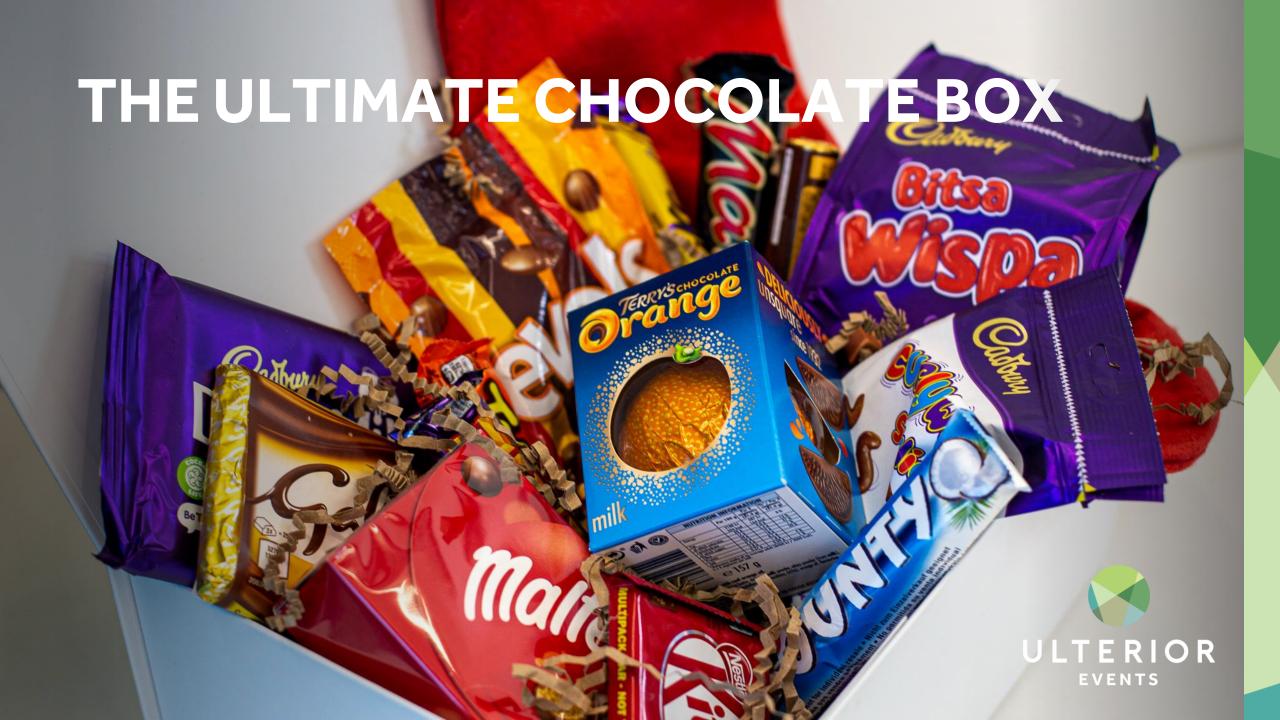

#### THE ULTIMATE CHOCOLATE BOX - Branded Lid Box - £30.07 plus vat (50 boxes)

Included: Christmas stocking, Terry's chocolate orange, Maltesers, Wispa bar, Curywurly grab bag, Revels bag, Cadbury Dairy Milk, Galaxy Caramel Collection, Yorkie – Raisin & Biscuit, Toffee Crisp, Flake, Rolo, Bounty, Mars and Kit Kat. Branded Lid snap shut box, double walled delivery box and natural shredding

#### THE ULTIMATE CHOCOLATE BOX - Branded Ribbon Box - £32.43 plus vat (25 boxes)

Included: Christmas stocking, Terry's chocolate orange, Maltesers, Wispa bar, Curywurly grab bag, Revels bag, Cadbury Dairy Milk, Galaxy Caramel Collection, Yorkie – Raisin & Biscuit, Toffee Crisp, Flake, Rolo, Bounty, Mars and Kit Kat. Snap shut box, branded ribbon, double walled delivery box and natural shredding